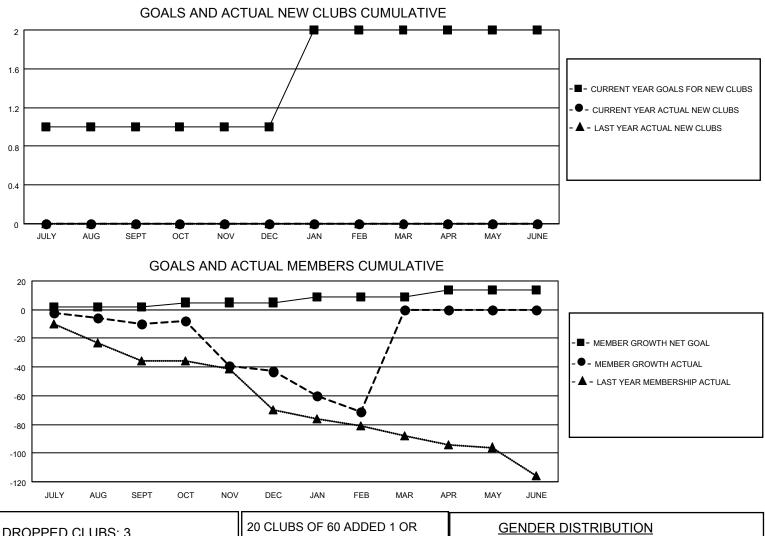

## LOCATION INDIANA

District 25 F

Results as of: 2/28/2022

| Clubs                 |               |           |               | Members               |                        |                         |                                                    |
|-----------------------|---------------|-----------|---------------|-----------------------|------------------------|-------------------------|----------------------------------------------------|
| RESULTS FOR 2021-2022 |               |           |               | RESULTS FOR 2021-2022 |                        |                         |                                                    |
| QUARTER               | NEW CLUB GOAL | NEW CLUBS | DROPPED CLUBS | QUARTER MEMI          | BER GROWTH NET<br>GOAL | MEMBER GROWTH<br>ACTUAL | DROPPED<br>MEMBERS ACTUAL<br>(including transfers) |
| JULY/AUG/SEPT         | 1             | 0         | 1             | JULY/AUG/SEPT         | 2                      | 24                      | 25                                                 |
| OCT/NOV/DEC           | 0             | 0         | 1             | OCT/NOV/DEC           | 3                      | 21                      | 52                                                 |
| JAN/FEB/MAR           | 1             | 0         | 1             | JAN/FEB/MAR           | 4                      | 10                      | 37                                                 |
| APR/MAY/JUNE          | 0             | 0         | 0             | APR/MAY/JUNE          | 5                      | 0                       | 0                                                  |

| 20 CLUBS OF 60 ADDED 1 OR | GENDER DISTRIBUTION                 |                                                                                                                                                                            |  |
|---------------------------|-------------------------------------|----------------------------------------------------------------------------------------------------------------------------------------------------------------------------|--|
|                           | MALE 956 (71.03%)                   |                                                                                                                                                                            |  |
|                           | FEMALE 390 (28.97%)                 |                                                                                                                                                                            |  |
|                           | NON BINARY 0 (0.00%)                |                                                                                                                                                                            |  |
|                           | PREFER NOT TO ANSWER 0 (0.00%)      |                                                                                                                                                                            |  |
|                           |                                     | _                                                                                                                                                                          |  |
| CLICK HERE FOR CUMULATIVE | TOTAL FAMILY UNIT MEMBERS 271       |                                                                                                                                                                            |  |
| MEMBERSHIP DATA           |                                     |                                                                                                                                                                            |  |
|                           | FAMILY MEMBERS PAYING HALF DUES 137 |                                                                                                                                                                            |  |
|                           |                                     |                                                                                                                                                                            |  |
| 5                         | MORE NEW MEMBERS                    | MORE NEW MEMBERS MALE 956 (71.03%)   FEMALE 390 (28.97%)   NON BINARY 0 (0.00%)   PREFER NOT TO ANSWER 0 (0.00%)   CLICK HERE FOR CUMULATIVE TOTAL FAMILY UNIT MEMBERS 271 |  |